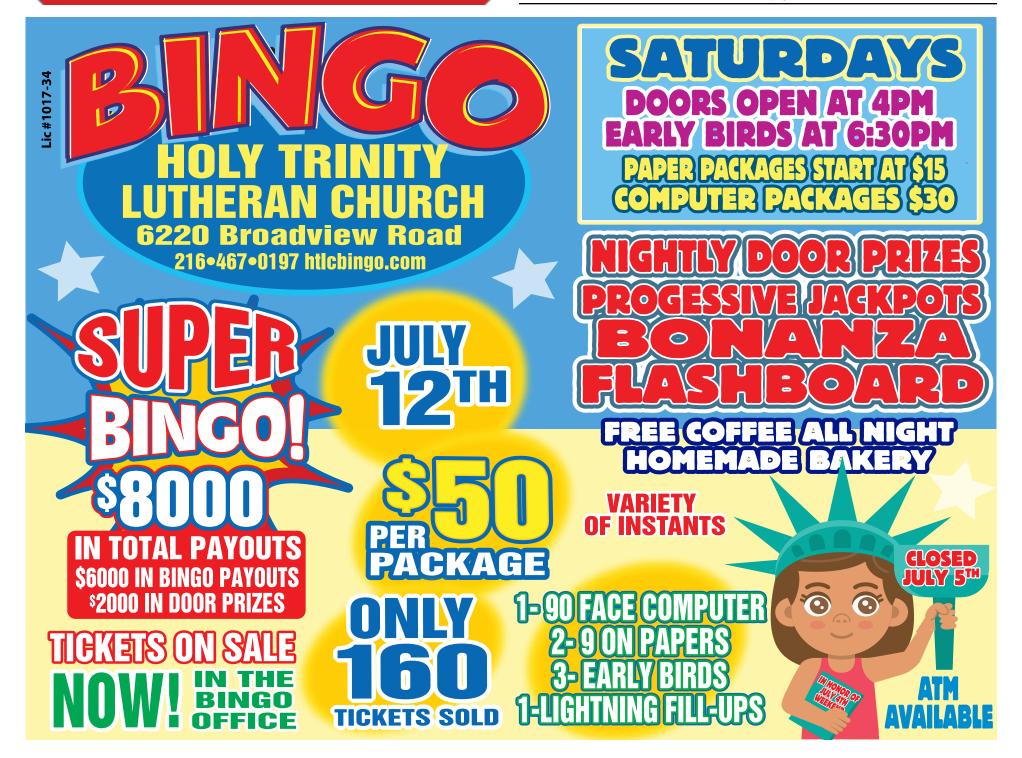

#### **Holy Trinity Lutheran Church Hosts Super Bingo**

#### ■ \$8,000 Total Payout on July 12th

The hot weather of Sumway to keep things warmed up than with a \$8,000 Super Bingo Payout night! Hot Dog!

The event is set for Satmer is here and what a better urday, July 12th, with a package buy-in costing \$50. Your package will include a Com-(See HTLC Super on page 8)

#### **HTLC Super**

(from page 1)

puter plus two 9-ons, three Early Birds and one Lightning. With a \$6,000 Bingo Payout and a whopping \$2,000 in Door Prizes this is one Hot Ticket you need to get!

Pre-sale has started for the 160 total seats that are available. If you plan on going, you'd better get your ticket now or you might be shut out.

Holy Trinity Lutheran Church Bingo is located at 6220 Broadview Road in Parma. They play Saturday nights with doors opening at 4:00 p.m. and Early Birds starting at 6:30 p.m.

Regular Paper package prices for all bingo nights start at \$15 with Computer packages starting at \$30.

Bingo is fun at Holy Trinity with nightly Door Prizes, Progressive Jackpots, Bonanza, Flashboard and a good variety of Instant Tickets. An ATM is available for your convenience.

The food is good here, too, with Weekly Kitchen Specials, Homemade Bakery Items and Free Coffee all night. If you're hungry when you get here, you won't be when you leave!

Check out their website at htlcbingo.com and on their Facebook page for up-to-date weekly specials, contact information and special announcements. It's a good way to stay informed!

Go to page 6 to see Holy Trinity Lutheran Church Bingo's current ad.