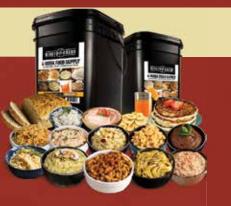

My Patriot Supply

Grab Your 4-Week **Emergency Food Supply** 

- ✓ Includes Breakfasts, Lunches, Dinners, Snacks and Drinks
- ✓ 2,000+ Calories/Day | Fortified with 12 Essential Vitamins & Minerals
- ✓ Up to 25-Year Shelf Life
- ✓ Easy-to-Store, Stackable Buckets
- ✓ Lightning-fast FREE Shipping

#### AMERICA'S MOST TRUSTED EMERGENCY FOOD COMPANY

OVER 72,000 5-STAR REVIEWS | A+ RATING WITH THE BBB

1-866-276-1248

mypatriotdeal.com/prep31

To access a special deal on the 4-Week Emergency Food Kit from My Patriot Supply, scan the QR code below, visit or call: