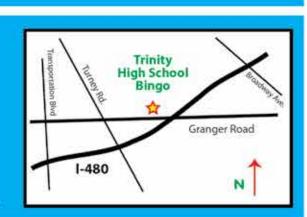

# Trinity High School BINGO

12425 Granger Rd., (I-480 & Rt. 17) Garfield Heights, OH 44125 Hall Phone: (216) 475-2266

Hours: Saturday - Early Bird at 5:45 P.M. Sunday - Early Bird at 5:45 P.M.