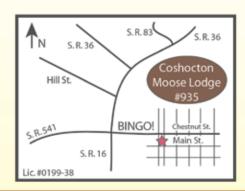

### Coshocton Moose Lodge #935 Bingo

120 Main Street, Coshocton Phone: 740-622-9141

Monday Doors Open at 4:00 pm Games Start at 6:00 pm Wednesday Doors Open at 4:00 pm Games Start at 6:00 pm

Monthly Drawing for FREE Night of Bingo!!!

Play the Jug Ball for \$1.00 Every Night!

Full Kitchen Menu!!!
Free Coffee!!!

\$25.00 Package Special!!!
6-Ons or 9-Ons or
Mix them up!
You get 4 packs to play!!!

Playing The Area's
Favorite Instants Flashboards & More!!!
Mini Flashboard
Progressive + Other
Progressive Jackpots!!!

NEW Max Game Screens!!! NEW Game Format and Payouts!!!