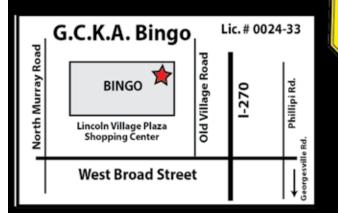

ashboard Games, Racehorse Downs and others!!!

If You're A Ticket
Player
W.C.H.S. Bingo
Is The Place To Be!!!

Visa, Discover & MasterCard

No Charge ATM On-site!!



Lio. #0100-49



4600 Broad St., Columbus, OH 43228
• Phone - (614) 465-2044 •

THURSDAY: DOORS OPEN @ 4:30 p.m. & BINGO @ 7 p.m. SATURDAY: DOORS OPEN @ 4:30 p.m. & BINGO @ 7 p.m.

All Paper Games

### JULY SPECIALS!

9-Faces = \$15 18-54 Faces = \$25 (Does not include Cookie Jar)

Seniors Over 80 Play 9-54 Faces for \$15

# HOSTING OUR 45<sup>TH</sup> YEAR OF BINGO!!!

Playing Great Bingo Since 1981!!!

HAPPY 4th of JULY!

### **JACKPOTS!**

6-Pack Horse Race
2 @ \$10,000
& 1 @ \$9,900

Jumpin' Jack
Flashboard
1 @ \$5,000 & 1 @ \$4,000

Cookie Jar
1 @ \$212

(All as of print)

Play FREE Both Sessions of Your Birthday Week!



• ATM on premises • We accept credit cards with a valid drivers license

The BEST Package Price Around!